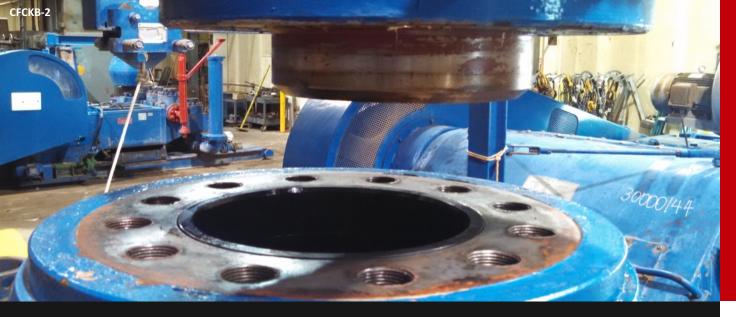

## SIGMA CREATES A WHOLE NEW CATEGORY OF PULSATION CONTROL

The Charge Free Conversion Kit® (CFC Kit) will easily install in any industry standard 20 gallon discharge pulsation dampeners. Instead of continually changing bladders in your gas charge dampeners, convert to a maintenance free option that delivers higher performance. It's as easy as replacing your gas charged bladder in your existing equipment with our Charge Free Conversion Kit®.