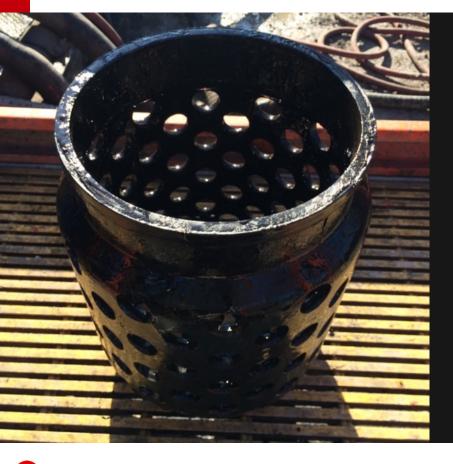

Sigma's CFC Kit solves the operational problems common to gas filled bladders. The Sigma CFC Kit does not use a bladder or gases. Rather, it utilizes a molded basket that contains a layered system of compression discs, each of which are comprised of four wedges.

## WHAT EXACTLY IS THE SIGMA CFC KIT?

The compression discs are molded in several different pressure ranges. The basket contains a mix of layered discs, providing dampening capability across a wide range of operating pressures. Sigma can custom tune a dampener device by providing a mix of pressure discs tailored to your needs.