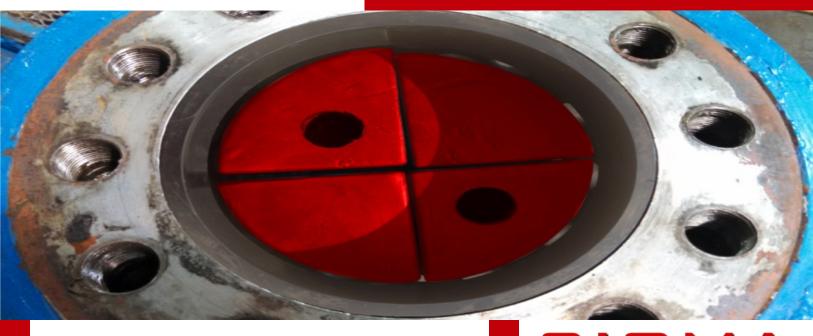

Sigma's CFC Kit solves the operational problems common to gas filled bladders. The Sigma CFC Kit does not use a bladder or gases. Rather, it utilizes a molded basket that contains a layered system of compression discs, each of which are comprised of four wedges.

The discs are specially molded to compress in a preset pressure range. The pumping fluid enters the basket and incases and interweaves through the network of compression discs. The operating pressure of the system is uniformly applied across the entire surface of the disc, causing the discs to compress under pressure load. The compression of the discs provides an attenuation of system induced pressure spikes.

## WHAT EXACTLY IS THE SIGMA CFC KIT?

The compression discs are molded in several different pressure ranges. The basket contains a mix of layered discs, providing dampening capability across a wide range of operating pressures. Sigma can custom tune a dampener device by providing a mix of pressure discs tailored to your needs.