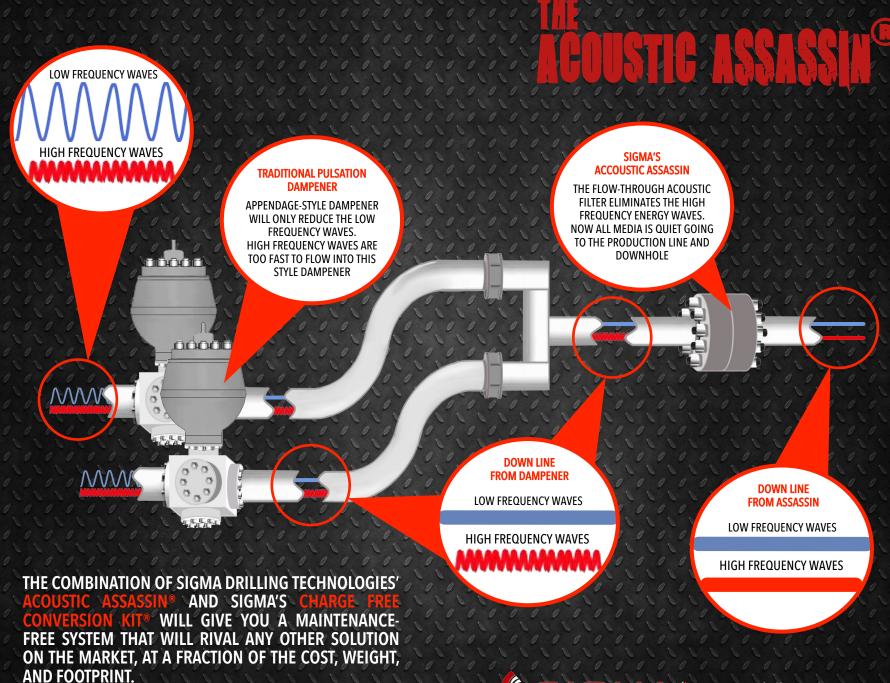

## THE SOLUTION

The Acoustic Assassin<sup>®</sup> is a flow through fixture that will detune your system by removing up to 70% of the energy present in the pumped media.

The immensely disruptive high frequency waves, unreachable by a traditional dampener, are leveled out by the Assassin.

Using the Acoustic Assassin<sup>®</sup> on any system can greatly improve pump performance regardless of the pulsation technology being used.

By utilizing the "reactive spring" theory, the Acoustic Assassin<sup>®</sup> greatly reduces undesirable flow and acceleration energies produced from the reciprocating motion of the pumps, the valve movements, and water hammer effect.

## THE PROBLEM

Traditional appendage-style pulsation dampeners are installed above the flow line and are unable to truly mitigate high frequency energy waves.

Those high frequency energies produced by the pump are too quick for a traditional dampener to react to.